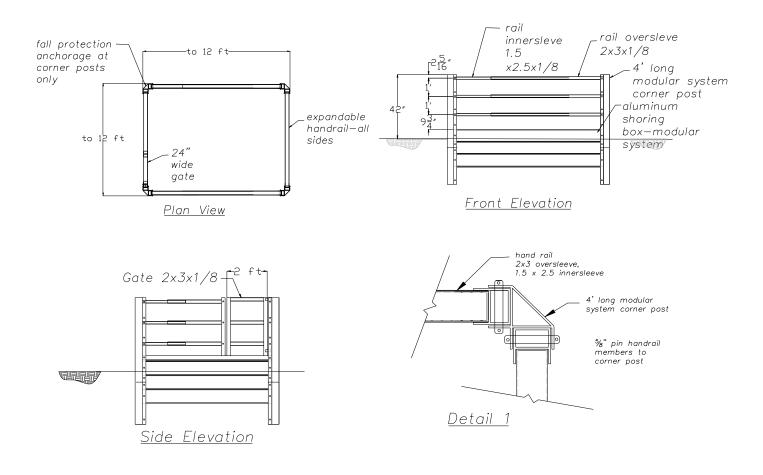

#### Description

The Pacific Shoring Hand Rails are an additional structure that can be added to shoring boxes by use of extended corners. When properly installed, the hand rails extend 42" from the top of the excavation. The top of the box acts as a kick guard. A gate can be used which measures 2ft wide.

## **General Information for use of Pacific Shoring Hand Rails**

- 1. This shoring shield handrail system is in accordance with OSHA Subpart M 1926.502 Fall Protection Systems Criteria and Practices (b) Guardrail Systems
- 2. A competent person shall check at start of shift to be sure that rail components are securely attached to anchorage points
- 3. Maximum allowable point load in any direction at top of rail is 300 lbs.
- 4. Fall Protection system can be anchored to the box but NOT to handrail sections.
- 5. Repairs and modifications to handrail system shall be approved by manufacturer or RCE.
- 6. Gate shall be closed except when workers enter or exit.
- 7. Shoring box and end post system shall be set so that the handrail post is 42" above walking surface.

#### **Hand Rail Sizing**

| Material     | 6061-T6   |
|--------------|-----------|
|              | aluminum  |
| Oversleeve   | 2x3       |
| Innersleeve  | 2.5 x 1.5 |
| Gate Opening | 24"       |
| Railing      | 2'to 3'   |
|              | 3' to 5'  |
|              | 5' to 8'  |
|              | 6' to 10' |
|              | 8' to 12' |

## **Detail Drawings**

PSH