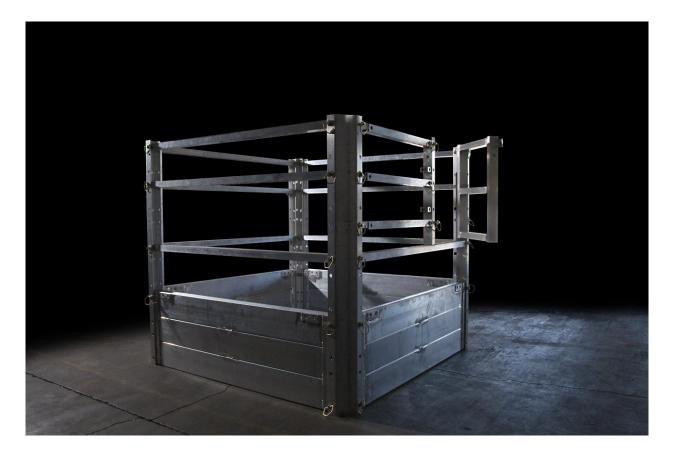

#### Description

The Pacific Shoring Hand Rails are an additional structure that can be added to shoring boxes by use of extended corners. When properly installed, the hand rails extend 42" from the top of the excavation. The top of the box acts as a kick guard. A gate can be used which measures 2ft wide.

## **General Information for use of Pacific Shoring Hand Rails**

- 1. This shoring shield handrail system is in accordance with OSHA Subpart M 1926.502 Fall Protection Systems Criteria and Practices (b) Guardrail Systems
- 2. A competent person shall check at start of shift to be sure that rail components are securely attached to anchorage points
- 3. Maximum allowable point load in any direction at top of rail is 300 lbs.
- 4. Fall Protection system can be anchored to the box but NOT to handrail sections.
- 5. Repairs and modifications to handrail system shall be approved by manufacturer or RCE.
- 6. Gate shall be closed except when workers enter or exit.
- 7. Shoring box and end post system shall be set so that the handrail post is 42" above walking surface.