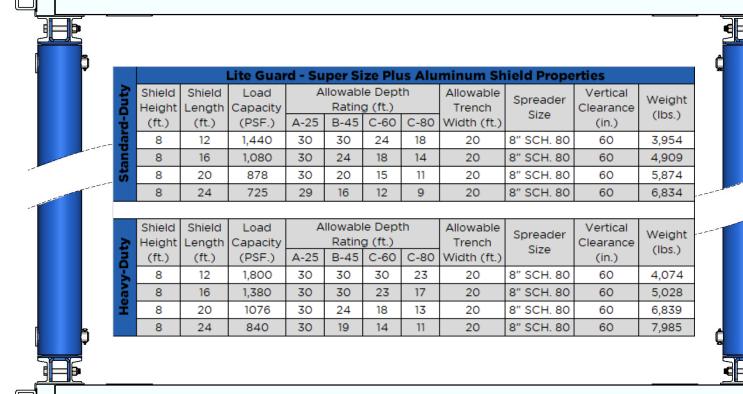

### Lite Guard Super-Size Plus Aluminum Shields

The Lite Guard Super-Size Plus Shield is a proven lightweight aluminum alternative to heavy steel trench shields that enables users to install the shields with much smaller, more mobile, and less expensive equipment. The shields are available in various configurations with multiple spreader options to suit changing job site conditions. With robust 6-Inch panel walls, excavations up to 30 ft. in depth and 20 ft. in width can be achieved. The excellent weight-to-strength ratio establishes the Super-Size Plus Shield as one of the strongest trench shields on the market while expanding the range of applications for lightweight aluminum trench shields.

#### Lightweight Aluminum Alloy Construction

6-Inch Panel Wall

60" Vertical Clearance

Flat Bottom,
Knife-Edge &
Stackable KnifeEdge Options

8-Inch & 5-Inch SCH. Pipe Spreader Options