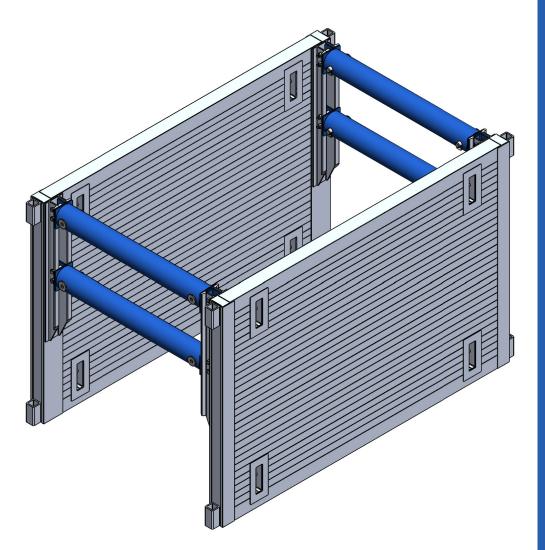

### Lite Guard Super-Size Plus Aluminum Shields

The Lite Guard Super-Size Plus Shield is a proven lightweight aluminum alternative to heavy steel trench shields that enables users to install the shields with much smaller, more mobile, and less expensive equipment. The shields are available in various configurations with multiple spreader options to suit changing job site conditions. With robust 6-Inch panel walls, excavations up to 30 ft. in depth and 20 ft. in width can be achieved. The excellent weight-to-strength ratio establishes the Super-Size Plus Shield as one of the strongest trench shields on the market while expanding the range of applications for lightweight aluminum trench shields.

#### Lightweight Aluminum Alloy Construction

6-Inch Panel Wall

60" Vertical Clearance

Flat Bottom,
Knife-Edge &
Stackable KnifeEdge Options

8-Inch & 5-Inch SCH. Pipe Spreader Options